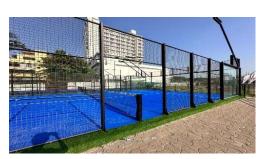

## **Summary of Court**

- 1. Size: 20m\*10m (L\*W)
- 2. Component:
  - 2.1 Column and Mesh
  - 2.2 Tempered Glass
  - 2.3 Artificial Turf
  - 2.4 Light System
  - 2.5 Pole with net

#### Column and Mesh

- 1. Column (Hot dip galvanized tube)
  - 1.1 Corner column & main Cross-bar

    Adopts 80mm\*80mm\*3mm high quality steel tube.
  - 1.2 Other columns

Adopts 80mm\*60mm\*3mm high quality steel tube

- 2. Mesh (Galvanized steel wire mesh)
  - 2.1 Mesh frame

Adopts 40mm\*20mm\*2mm high quality steel tube

2.2 Height

Ends and both sides: 4m (3m glass +1m mesh)

Middle of sides: 3m

2.3 Mesh size

Wire diameter: 4mm

## **Tempered Glass**

• Type : Explosion-proof tempered glass

• Dimension : 2m\*3m(W\*H)

• Thickness: 12mm

• Qty: 18 pcs

• Package: wooden carton

• GW: 3240kgs

#### FEDERACION ESPANOLA DE PADEL (Spanish Padel Federation) FEP Approved Turf

**Professional Padel Grass** 

Non-directional Maintain the direction of ball

• Pile Height: 12mm

• Dtex: 8000

Density: 52500stiches/m²