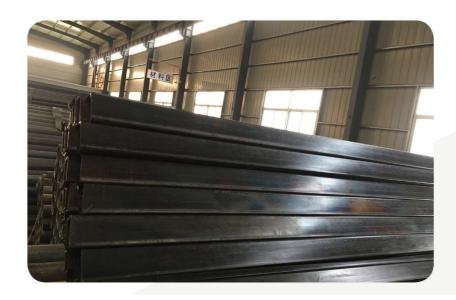

#### Column and Mesh

- 1. Column (Hot dip galvanized tube)
  - 1.1 Corner column & main Cross-bar

    Adopts 80mm\*80mm\*3mm high quality steel tube.
  - 1.2 Other columns

Adopts 80mm\*60mm\*3mm high quality steel tube

- 2. Mesh (Galvanized steel wire mesh)
  - 2.1 Mesh frame

Adopts 40mm\*20mm\*2mm high quality steel tube

2.2 Height

Ends and both sides: 4m (3m glass +1m mesh)

Middle of sides: 3m

2.3 Mesh size

Wire diameter: 4mm

Mesh distance: 50x50mm