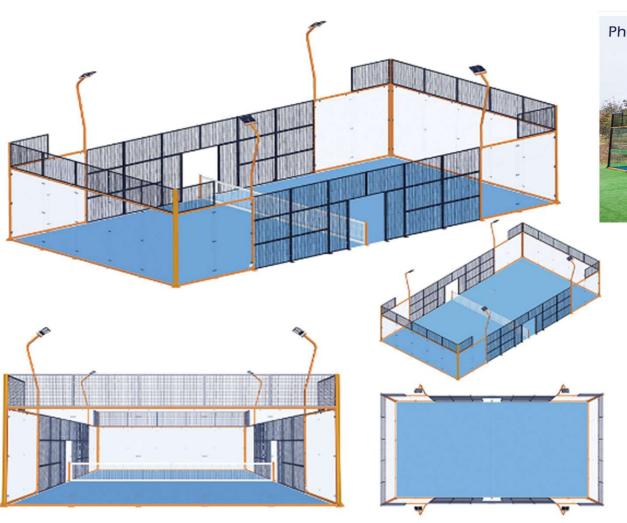

## **Summary of Court**

- 1. Size: 20m\*10m (L\*W)
- 2. Component:
  - 2.1 Column and Mesh
  - 2.2 Tempered Glass
  - 2.3 Artificial Turf
  - 2.4 Light System
  - 2.5 Pole with net

#### Column and Mesh

- 1. Column (Hot dip galvanized tube)
  - 1.1 Corner column & main Cross-bar

    Adopts 80mm\*80mm\*3mm high quality steel tube.
  - 1.2 Other columns

Adopts 80mm\*60mm\*3mm high quality steel tube

- 2. Mesh (Galvanized steel wire mesh)
  - 2.1 Mesh frame

Adopts 40mm\*20mm\*2mm high quality steel tube

2.2 Height

Ends and both sides: 4m (3m glass +1m mesh)

Middle of sides: 3m

2.3 Mesh size

Wire diameter: 4mm

Mesh distance: 50x50mm

## **Tempered Glass**

• Type : Explosion-proof tempered glass

• Dimension : 2m\*3m(W\*H)

• Thickness: 12mm

• Qty: 18 pcs

• Package: wooden carton

• GW: 3240kgs

#### FEDERACION ESPANOLA DE PADEL (Spanish Padel Federation) FEP Approved Turf

**Professional Padel Grass** 

Non-directional Maintain the direction of ball

• Pile Height: 12mm

• Dtex: 8000

Density: 52500stiches/m²

• Backing: PP+ Net

· Coating: SBR

· Color: Blue or Green

• Qty: 200m<sup>2</sup>

• Roll size :

4\*20m 2 rolls

2\*20m 1 roll

• 1. Light Column

1.1 Height: 6m

1.2 Material: Galvanized Steel tube with 80\*60\*3mm for lower and 50\*50\*2.5mm for upper

• 2. Light

 ${\bf 2.1\ Product\ Type: Weather proof\ Flood light}$ 

2.3 Fixture Type: Suspended

2.5 Nominal Input Voltage: 240V AC, 50Hz

2.7 Color Temperature: 6500K/ 3000K

2.9 Beam Angle: 90  $^{\circ}$ 

2.2 LED Type: SMD

2.4 Dimmable : Non Dimmable 2.6 Luminous Flux: 20000\*

2.8 IP Rating: IP65

3.0 Dimensions: 270x312x100

#### Pole with net

• 1. Net

1.1 Net Size: 10m(L)\*920mm(H)

1.2 Material: PE net with PVC cloth

1.3 Mesh hole: 45mm

1.4 Net color: net black, cloth white

· 2. Pole

2.1 Height: 970mm

2.2 Material: Square steel tube with

80\*60\*3mm