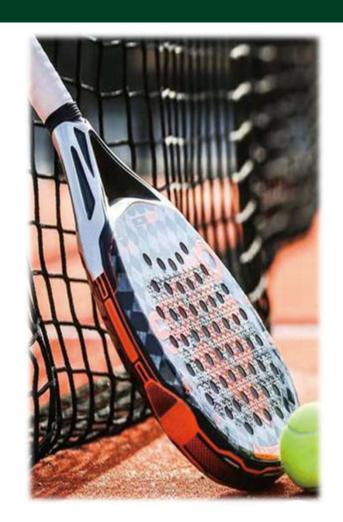

small court, simple equipment, easy to understand rules and easy to use. Therefore, it is suitable for public participation and the future development scenario is broad.

Padel has been carried out in 78 countries, including 35 countries have joined the International Padel Federation (FIP www.https://www.padelfip.com). Japan, Australia, India, Thailand and China from the Asia-Pacific region has been the official members of FIP.









## 2

# Padel Sports in India

#### Padel in India

In 2017, Padel entered the Indian market.

In 2017, the India Padel Open was held at a prominent sports center.

In 2018, the first India Padel Tour (IPT) was held in a major city, showcasing the sport to a wider audience.

In 2018, the Indian Tennis Association joined the International Padel Federation.



## Padel in India













## Padel Court in school (Now Approved game by Mumbai School Sports Association)

















## 3

## Introduction of Padel Products





## **Summary of Court**

- 1. Size: 20m\*10m (L\*W)
- 2. Component:
  - 2.1 Column and Mesh
  - 2.2 Tempered Glass
  - 2.3 Artificial Turf
  - 2.4 Light System
  - 2.5 Pole with net

#### Column and Mesh

- 1. Column (Hot dip galvanized tube)
  - 1.1 Corner column & main Cross-bar

    Adopts 80mm\*80mm\*3mm high quality steel tube.
  - 1.2 Other columns

Adopts 80mm\*60mm\*3mm high quality steel tube

- 2. Mesh (Galvanized steel wire mesh)
  - 2.1 Mesh frame

Adopts 40mm\*20mm\*2mm high quality steel tube

2.2 Height

Ends and both sides: 4m (3m glass +1m mesh)

Middle of sides: 3m

2.3 Mesh size

Wire diameter: 4mm