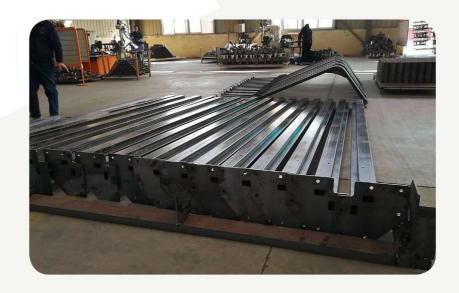

#### Column and Mesh

- 1. Column (Hot dip galvanized tube)
  - 1.1 Corner column & main Cross-bar

    Adopts 80mm\*80mm\*3mm high quality steel tube.
  - 1.2 Other columns

Adopts 80mm\*60mm\*3mm high quality steel tube

- 2. Mesh (Galvanized steel wire mesh)
  - 2.1 Mesh frame

Adopts 40mm\*20mm\*2mm high quality steel tube

2.2 Height

Ends and both sides: 4m (3m glass +1m mesh)

Middle of sides: 3m

2.3 Mesh size

Wire diameter: 4mm

Mesh distance: 50x50mm