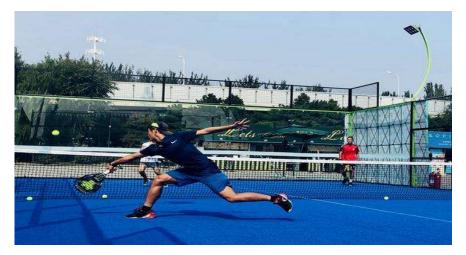

#### Introduction of Padel Sports

Padel sports originated in Mexico, developed in Spain. In recent years, it has become one of the fastest growing sports in the world. Combined with the characteristics of tennis, squash and table tennis, Padel is a new sport which is competitive, ornamental and interesting.

Padel is characterized by small court, simple equipment, easy to understand rules and easy to use. Therefore, it is suitable for public participation and the future development scenario is broad.

Padel has been carried out in 78 countries, including 35 countries have joined the International Padel Federation (FIP www.https://www.padelfip.com). Japan, Australia, India, Thailand and China from the Asia-Pacific region has been the official members of FIP.