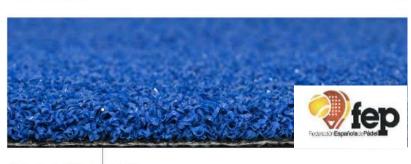

#### FEDERACION ESPANOLA DE PADEL (Spanish Padel Federation) FEP Approved Turf

**Professional Padel Grass** 

Non-directional Maintain the direction of ball

• Pile Height: 12mm

• Dtex: 8000

Density: 52500stiches/m²

• Backing: PP+ Net

· Coating: SBR

· Color: Blue or Green

• Qty: 200m<sup>2</sup>

• Roll size :

4\*20m 2 rolls

2\*20m 1 roll

• 1. Light Column