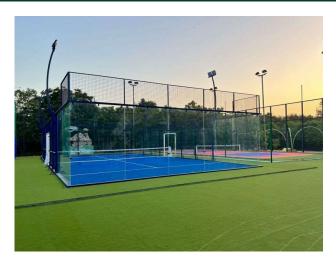

## **Summary of Court**

- 1. Size: 20m\*10m (L\*W)
- 2. Component:
  - 2.1 Column and Mesh
  - 2.2 Tempered Glass
  - 2.3 Artificial Turf
  - 2.4 Light System
  - 2.5 Pole with net

## **Tempered Glass**

• Type : Explosion-proof tempered glass

• Dimension : 2m\*3m(W\*H)

• Thickness: 12mm

• Qty: 18 pcs

• Package: wooden carton

• GW: 3240kgs

#### FEDERACION ESPANOLA DE PADEL (Spanish Padel Federation) FEP Approved Turf

**Professional Padel Grass** 

Non-directional Maintain the direction of ball

• Pile Height: 12mm

• Dtex: 8000

Density: 52500stiches/m²