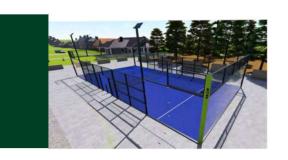

## **Summary of Court**

- 1. Size: 20m\*10m (L\*W)
- 2. Component:
  - 2.1 Column and Mesh
  - 2.2 Tempered Glass
  - 2.3 Artificial Turf
  - 2.4 Light System
  - 2.5 Pole with net

#### Column and Mesh

- 1. Column (Hot dip galvanized tube)
  - 1.1 Corner column & main Cross-bar

    Adopts 80mm\*80mm\*3mm high quality steel tube.
  - 1.2 Other columns

Adopts 80mm\*60mm\*3mm high quality steel tube

- 2. Mesh (Galvanized steel wire mesh)
  - 2.1 Mesh frame

Adopts 40mm\*20mm\*2mm high quality steel tube

2.2 Height

Ends and both sides: 4m (3m glass +1m mesh)

Middle of sides: 3m

2.3 Mesh size

Wire diameter: 4mm

## **Tempered Glass**

• Type : Explosion-proof tempered glass

• Dimension : 2m\*3m(W\*H)

• Thickness: 12mm

• Qty: 18 pcs

• Package: wooden carton

• GW: 3240kgs