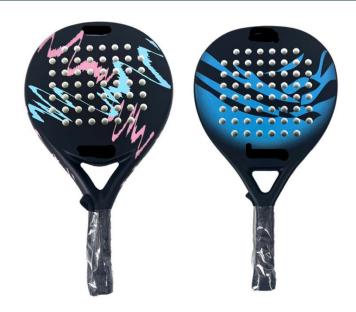

Color: Blue or Green

• Qty: 200m<sup>2</sup>

• Roll size :

4\*20m 2 rolls

2\*20m 1 roll



• 1. Light Column

1.1 Height: 6m

1.2 Material: Galvanized Steel tube with 80\*60\*3mm for lower and 50\*50\*2.5mm for upper

• 2. Light

 ${\bf 2.1\ Product\ Type: Weather proof\ Flood light}$ 

2.3 Fixture Type: Suspended

2.5 Nominal Input Voltage: 240V AC, 50Hz

2.7 Color Temperature: 6500K/ 3000K

2.9 Beam Angle: 90  $^{\circ}$ 

2.2 LED Type: SMD

2.4 Dimmable : Non Dimmable 2.6 Luminous Flux: 20000\*

2.8 IP Rating: IP65

3.0 Dimensions: 270x312x100



#### Pole with net

• 1. Net

1.1 Net Size: 10m(L)\*920mm(H)

1.2 Material: PE net with PVC cloth

1.3 Mesh hole: 45mm

1.4 Net color: net black, cloth white

· 2. Pole

2.1 Height: 970mm

2.2 Material: Square steel tube with

80\*60\*3mm



## Racket II

Material: 3K

Length: 46.5cm

Weight: 365+/-10g





4

# Advantages of ProGreen

Adopts High-quality material with strict quality inspection to realize "Olympic Quality, Enjoyed by All"





Uses advanced robot welding technology and laser cutting to assure the high standard .





## Durable packing for good protection







Perfect after-sales service to have a better purchase

experience for customers

Mobile: 9321754581

9321754538



Thanks!