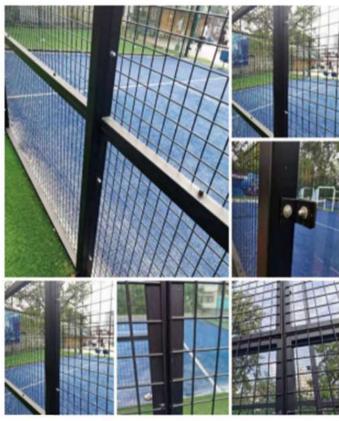

#### Column and Mesh

- 1. Column (Hot dip galvanized tube)
  - 1.1 Corner column & main Cross-bar

    Adopts 80mm\*80mm\*3mm high quality steel tube.
  - 1.2 Other columns

Adopts 80mm\*60mm\*3mm high quality steel tube

- 2. Mesh (Galvanized steel wire mesh)
  - 2.1 Mesh frame

Adopts 40mm\*20mm\*2mm high quality steel tube

2.2 Height

Ends and both sides: 4m (3m glass +1m mesh)

Middle of sides: 3m

2.3 Mesh size

Wire diameter: 4mm

Mesh distance: 50x50mm

## **Tempered Glass**

• Type : Explosion-proof tempered glass

• Dimension : 2m\*3m(W\*H)

• Thickness: 12mm

• Qty: 18 pcs

• Package: wooden carton

• GW: 3240kgs