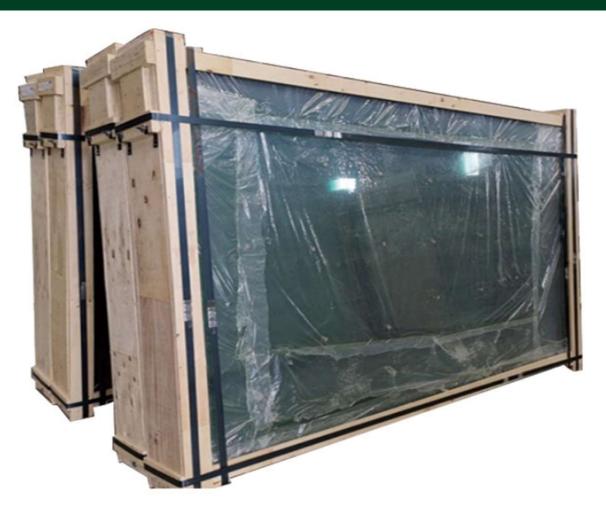

## **Tempered Glass**

• Type : Explosion-proof tempered glass

• Dimension : 2m\*3m(W\*H)

• Thickness: 12mm

• Qty: 18 pcs

• Package: wooden carton

• GW: 3240kgs