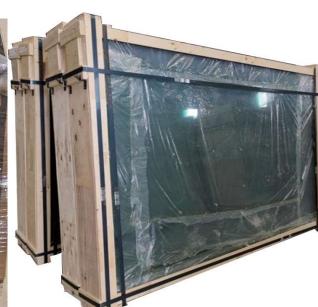

## **Tempered Glass**

• Type : Explosion-proof tempered glass

• Dimension : 2m\*3m(W\*H)

• Thickness: 12mm

• Qty: 18 pcs

• Package: wooden carton

• GW: 3240kgs