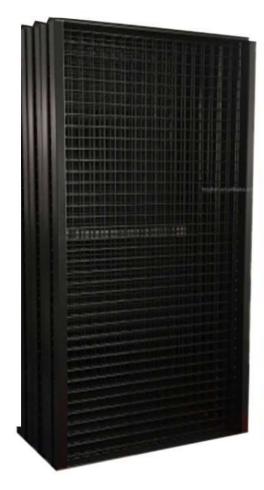

#### Column and Mesh

- 1. Column (Hot dip galvanized tube)
  - 1.1 Corner column & main Cross-bar

    Adopts 80mm\*80mm\*3mm high quality steel tube.
  - 1.2 Other columns

Adopts 80mm\*60mm\*3mm high quality steel tube

- 2. Mesh (Galvanized steel wire mesh)
  - 2.1 Mesh frame

Adopts 40mm\*20mm\*2mm high quality steel tube

2.2 Height

Ends and both sides: 4m (3m glass +1m mesh)

Middle of sides: 3m

2.3 Mesh size

Wire diameter: 4mm

Mesh distance: 50x50mm