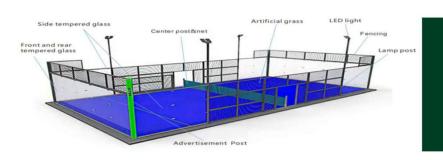

## **Summary of Court**

- 1. Size: 20m\*10m (L\*W)
- 2. Component:
  - 2.1 Column and Mesh
  - 2.2 Tempered Glass
  - 2.3 Artificial Turf
  - 2.4 Light System
  - 2.5 Pole with net

#### Column and Mesh

- 1. Column (Hot dip galvanized tube)
  - 1.1 Corner column & main Cross-bar

    Adopts 80mm\*80mm\*3mm high quality steel tube.
  - 1.2 Other columns

Adopts 80mm\*60mm\*3mm high quality steel tube

- 2. Mesh (Galvanized steel wire mesh)
  - 2.1 Mesh frame

Adopts 40mm\*20mm\*2mm high quality steel tube

2.2 Height

Ends and both sides: 4m (3m glass +1m mesh)

Middle of sides: 3m

2.3 Mesh size

Wire diameter: 4mm

Mesh distance: 50x50mm

## **Tempered Glass**

• Type : Explosion-proof tempered glass

• Dimension : 2m\*3m(W\*H)

• Thickness: 12mm

• Qty: 18 pcs

• Package: wooden carton

• GW: 3240kgs

#### FEDERACION ESPANOLA DE PADEL (Spanish Padel Federation) FEP Approved Turf

**Professional Padel Grass** 

Non-directional Maintain the direction of ball

• Pile Height: 12mm

• Dtex: 8000

Density: 52500stiches/m²

• Backing: PP+ Net

· Coating: SBR

· Color: Blue or Green

• Qty: 200m<sup>2</sup>

• Roll size :

4\*20m 2 rolls

2\*20m 1 roll

• 1. Light Column

#### Pole with net

• 1. Net

1.1 Net Size: 10m(L)\*920mm(H)

1.2 Material: PE net with PVC cloth

1.3 Mesh hole: 45mm

1.4 Net color: net black, cloth white

· 2. Pole

2.1 Height: 970mm