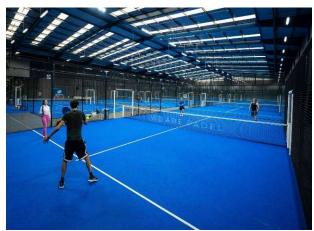

## **Summary of Court**

- 1. Size: 20m\*10m (L\*W)
- 2. Component:
  - 2.1 Column and Mesh
  - 2.2 Tempered Glass
  - 2.3 Artificial Turf
  - 2.4 Light System
  - 2.5 Pole with net