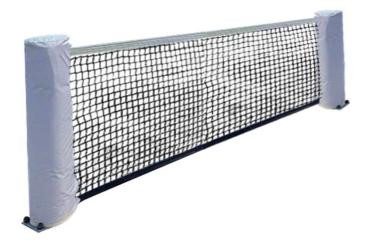

#### Pole with net

• 1. Net

1.1 Net Size: 10m(L)\*920mm(H)

1.2 Material: PE net with PVC cloth

1.3 Mesh hole: 45mm

1.4 Net color: net black, cloth white

· 2. Pole

2.1 Height: 970mm

2.2 Material: Square steel tube with

80\*60\*3mm