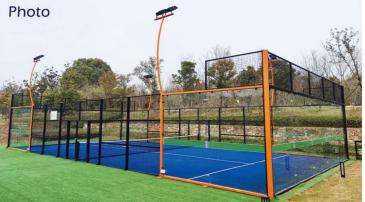

## **Summary of Court**

- 1. Size: 20m\*10m (L\*W)
- 2. Component:
  - 2.1 Column and Mesh
  - 2.2 Tempered Glass
  - 2.3 Artificial Turf
  - 2.4 Light System
  - 2.5 Pole with net

#### FEDERACION ESPANOLA DE PADEL (Spanish Padel Federation) FEP Approved Turf

**Professional Padel Grass** 

Non-directional Maintain the direction of ball

• Pile Height: 12mm

• Dtex: 8000

Density: 52500stiches/m²