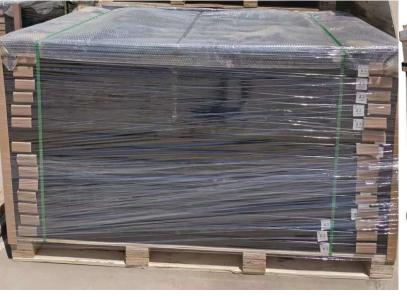

## **Tempered Glass**

• Type : Explosion-proof tempered glass

• Dimension : 2m\*3m(W\*H)

• Thickness: 12mm

• Qty: 18 pcs

• Package: wooden carton

• GW: 3240kgs